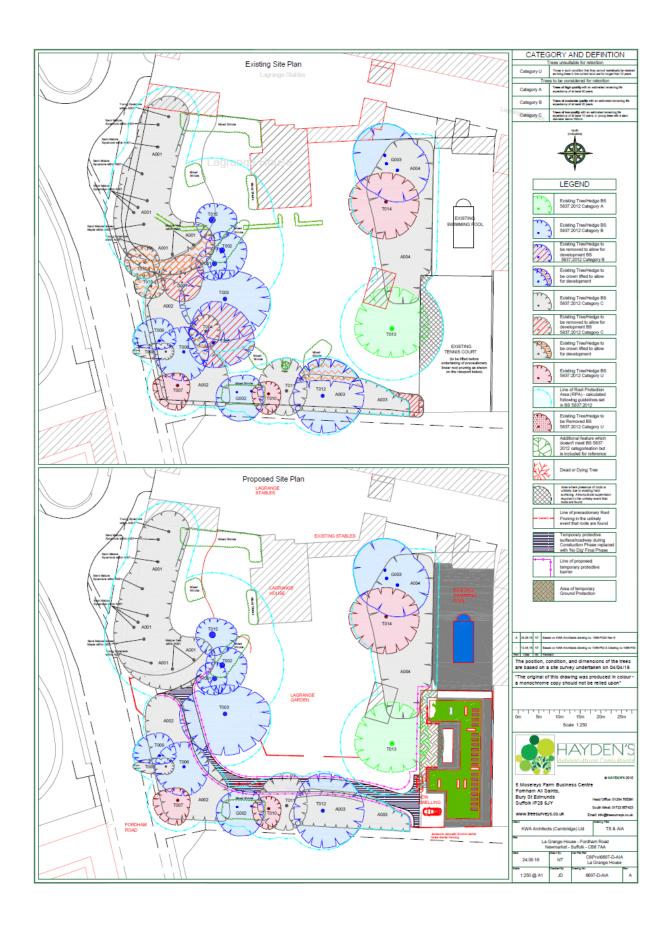

## Item 6 - DC/18/1167/FUL: La Grange House, Fordham Road, Newmarket, CB8 7AA

- 1. Amended existing and proposed site plan (page 2)
- 2. Amended proposed site plan (page 3)
- 3. Please note within paragraph 2 the following wording should be removed "dwelling now has an internal courtyard" and "In addition, the western elevation is now straight and therefore is in closer proximity to the large beech tree". For clarification the dwelling does not have an internal courtyard and is in the same position as the scheme which was previously approved in 2012 albeit with a smaller curtilage not including the swimming pool area.
- 4. Paragraph 3 should also include Shade Analysis (based on amended plans)
- 5. Please note within paragraph 32 the following wording should be removed "including an enclosed courtyard".
- Shade analysis and all amended plans available via the following link: https://planning.westsuffolk.gov.uk/online- applications/applicationDetails.do?activeTab=documents&keyVal=P ACPE6PDGWR00