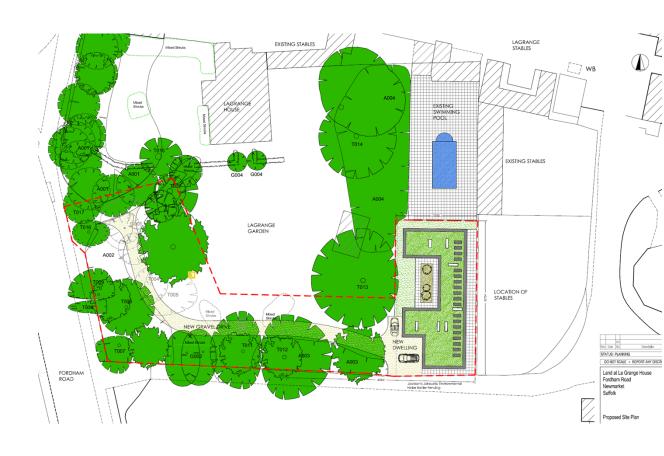

## Item 6 - DC/18/1167/FUL: La Grange House, Fordham Road, Newmarket, CB8 7AA

- 1. Amended existing and proposed site plan (page 2)
- 2. Amended proposed site plan (page 3)
- 3. Please note within paragraph 2 the following wording should be removed "dwelling now has an internal courtyard" and "In addition, the western elevation is now straight and therefore is in closer proximity to the large beech tree". For clarification the dwelling does not have an internal courtyard and is in the same position as the scheme which was previously approved in 2012 albeit with a smaller curtilage not including the swimming pool area.
- 4. Paragraph 3 should also include Shade Analysis (based on amended plans)
- 5. Please note within paragraph 32 the following wording should be removed "including an enclosed courtyard".
- Shade analysis and all amended plans available via the following link: https://planning.westsuffolk.gov.uk/online- applications/applicationDetails.do?activeTab=documents&keyVal=P ACPE6PDGWR00